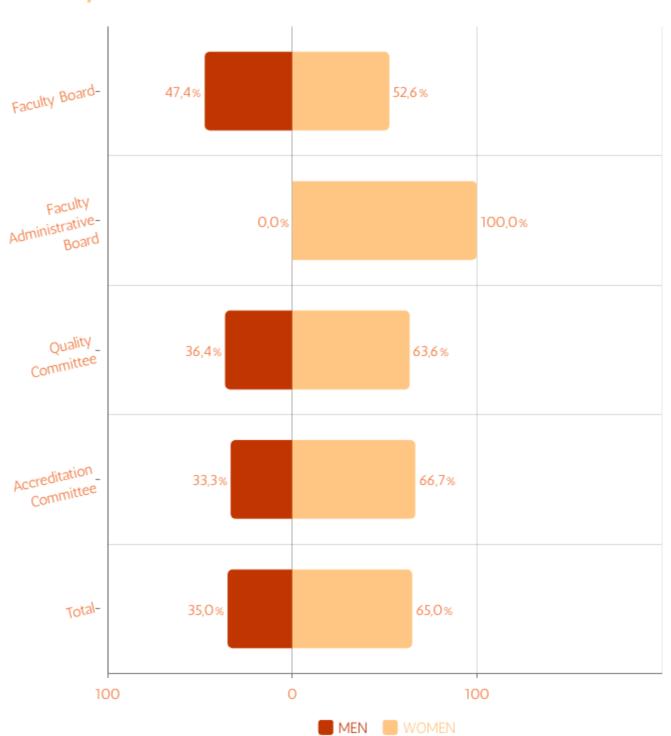

## Management & Leadership





### Gender Data on Managerial Staff





## Gender Ratio in the University's Executive Board







## Gender Ratio in the University's Senate







## Gender Ratio in the University's Board of Trustees







### Faculty of Dentistry





### Faculty of Dentistry





### Faculty of Computer and Information Sciences





### Faculty of Computer and Information Sciences





### Faculty of Pharmacy





### Faculty of Pharmacy





### Faculty of Education





### Faculty of Education





### Faculty of Arts and Sciences





### Faculty of Arts and Sciences





### Faculty of Fine Arts



















### Faculty of Economics and Administrative Sciences





#### Faculty of Economics and Administrative Sciences

















#### **Vocational School**

























MEN: 5 | WOMEN: 11





















### Faculty of Medicine





### Faculty of Medicine