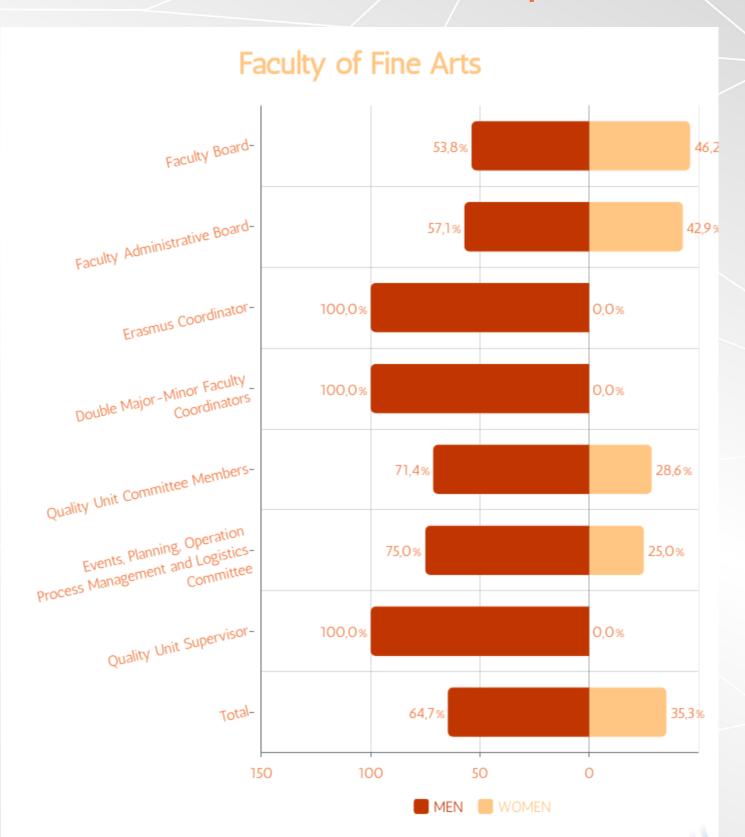

## Management & Leadership





### Gender Data on Managerial Staff





## Gender Ratio in the University's Executive Board







## Gender Ratio in the University's Senate







## Gender Ratio in the University's Board of Trustees







### Faculty of Dentistry





### Faculty of Dentistry





### Faculty of Computer and Information Sciences





### Faculty of Computer and Information Sciences





### Faculty of Pharmacy





### Faculty of Pharmacy





### Faculty of Education





### Faculty of Education





### Faculty of Arts and Sciences





### Faculty of Arts and Sciences





### Faculty of Fine Arts



















### Faculty of Economics and Administrative Sciences





#### Faculty of Economics and Administrative Sciences

















#### **Vocational School**

























MEN: 5 | WOMEN: 11





















### Faculty of Medicine





### Faculty of Medicine