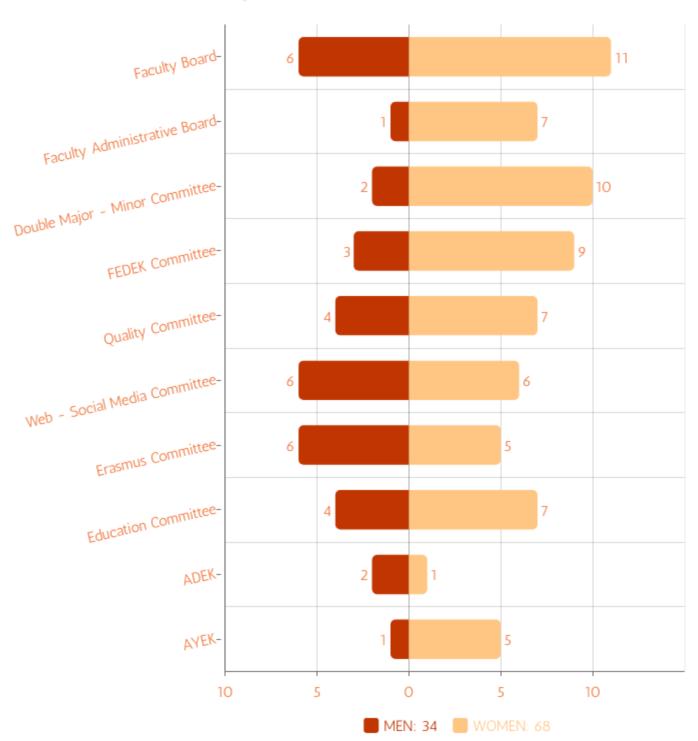

## Management & Leadership





### Gender Data on Managerial Staff





## Gender Ratio in the University's Executive Board







## Gender Ratio in the University's Senate







## Gender Ratio in the University's Board of Trustees







### Faculty of Dentistry





### Faculty of Dentistry





### Faculty of Computer and Information Sciences





### Faculty of Computer and Information Sciences





### Faculty of Pharmacy





### Faculty of Pharmacy





### Faculty of Education





### Faculty of Education





### Faculty of Arts and Sciences





### Faculty of Arts and Sciences





### Faculty of Fine Arts



















### Faculty of Economics and Administrative Sciences





#### Faculty of Economics and Administrative Sciences

















#### **Vocational School**

























MEN: 5 | WOMEN: 11





















### Faculty of Medicine





### Faculty of Medicine