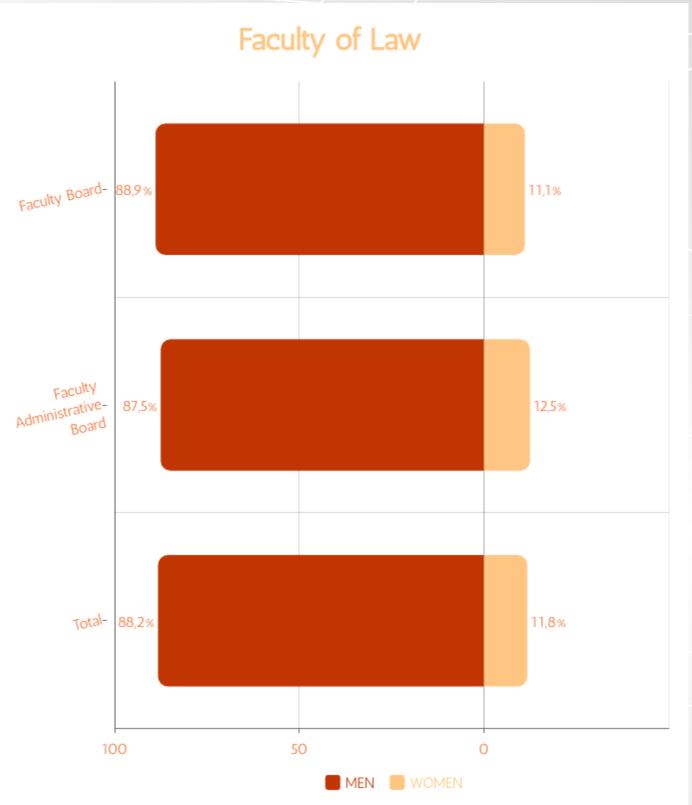

## Management & Leadership





### Gender Data on Managerial Staff





## Gender Ratio in the University's Executive Board







## Gender Ratio in the University's Senate







## Gender Ratio in the University's Board of Trustees







### Faculty of Dentistry





### Faculty of Dentistry





### Faculty of Computer and Information Sciences





### Faculty of Computer and Information Sciences





### Faculty of Pharmacy





### Faculty of Pharmacy





### Faculty of Education





### Faculty of Education





### Faculty of Arts and Sciences





### Faculty of Arts and Sciences





### Faculty of Fine Arts



















### Faculty of Economics and Administrative Sciences





#### Faculty of Economics and Administrative Sciences

















#### **Vocational School**

























MEN: 5 | WOMEN: 11





















### Faculty of Medicine





### Faculty of Medicine