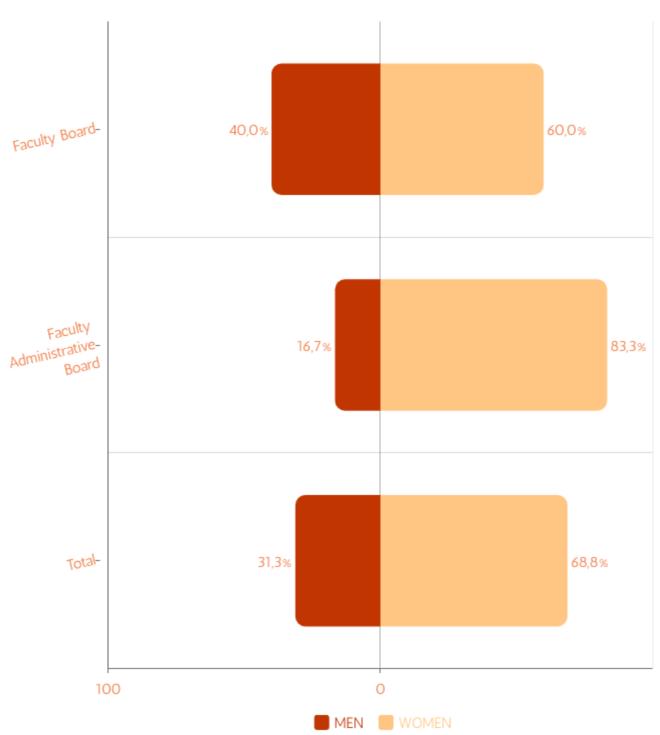

agerial Staff





## Gender Ratio in the University's Executive Board







## Gender Ratio in the University's Senate







## Gender Ratio in the University's Board of Trustees







### Faculty of Dentistry





### Faculty of Dentistry





### Faculty of Computer and Information Sciences





### Faculty of Computer and Information Sciences





### Faculty of Pharmacy





### Faculty of Pharmacy





### Faculty of Education





### Faculty of Education





### Faculty of Arts and Sciences





### Faculty of Arts and Sciences





### Faculty of Fine Arts



















### Faculty of Economics and Administrative Sciences





#### Faculty of Economics and Administrative Sciences

















#### **Vocational School**

























MEN: 5 | WOMEN: 11





















### Faculty of Medicine





### Faculty of Medicine