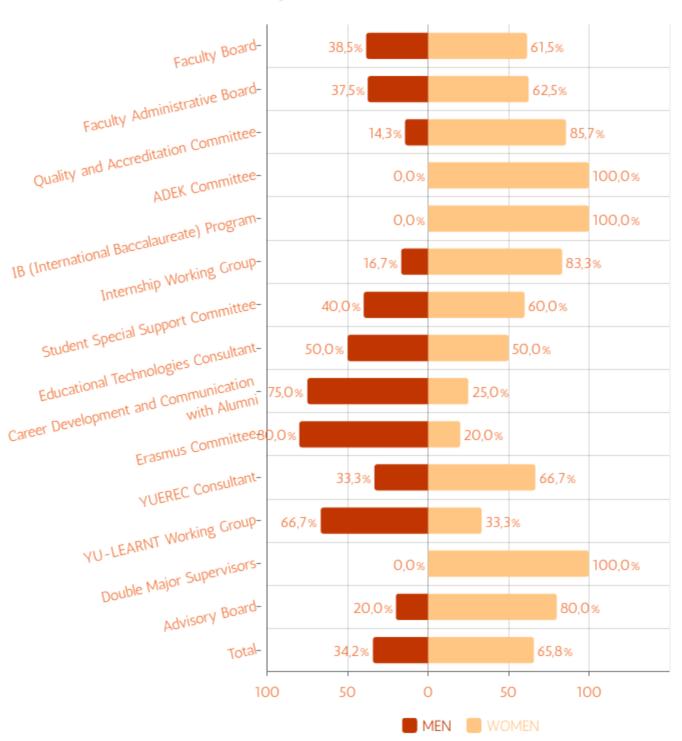

## Management & Leadership





### Gender Data on Managerial Staff





## Gender Ratio in the University's Executive Board







## Gender Ratio in the University's Senate







## Gender Ratio in the University's Board of Trustees







### Faculty of Dentistry





### Faculty of Dentistry





### Faculty of Computer and Information Sciences





### Faculty of Computer and Information Sciences





### Faculty of Pharmacy





### Faculty of Pharmacy





### Faculty of Education





### Faculty of Education





### Faculty of Arts and Sciences





### Faculty of Arts and Sciences





### Faculty of Fine Arts



















### Faculty of Economics and Administrative Sciences





#### Faculty of Economics and Administrative Sciences

















#### **Vocational School**

























MEN: 5 | WOMEN: 11





















### Faculty of Medicine





### Faculty of Medicine