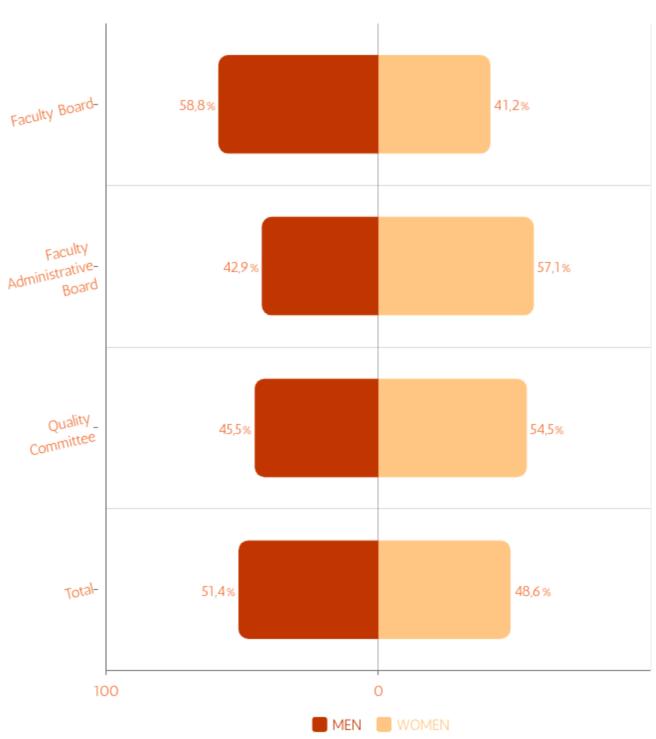

f





## Gender Ratio in the University's Executive Board







## Gender Ratio in the University's Senate







## Gender Ratio in the University's Board of Trustees







### Faculty of Dentistry





### Faculty of Dentistry





### Faculty of Computer and Information Sciences





### Faculty of Computer and Information Sciences





### Faculty of Pharmacy





### Faculty of Pharmacy





### Faculty of Education





### Faculty of Education





### Faculty of Arts and Sciences





### Faculty of Arts and Sciences





### Faculty of Fine Arts



















### Faculty of Economics and Administrative Sciences





#### Faculty of Economics and Administrative Sciences

















#### **Vocational School**

























MEN: 5 | WOMEN: 11





















### Faculty of Medicine





### Faculty of Medicine