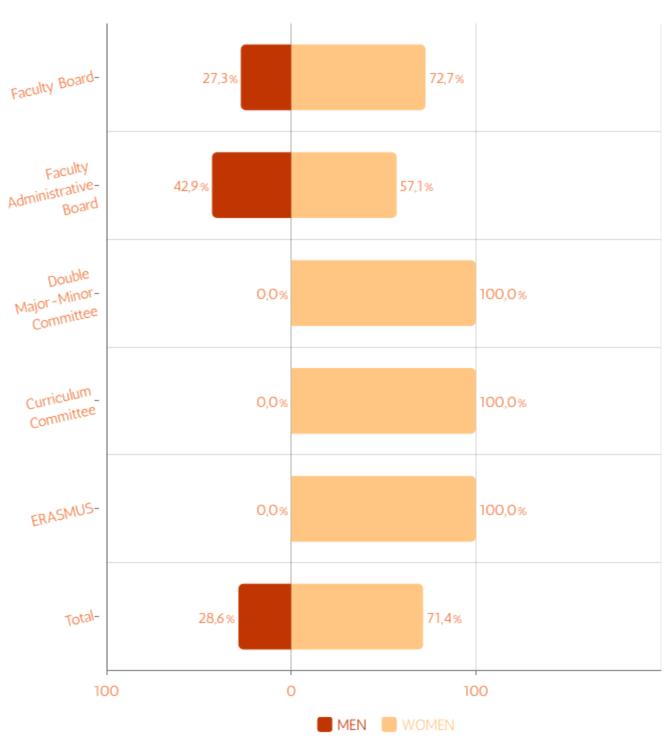

### Faculty of Economics and Administrative Sciences

#### Faculty of Economics and Administrative Sciences