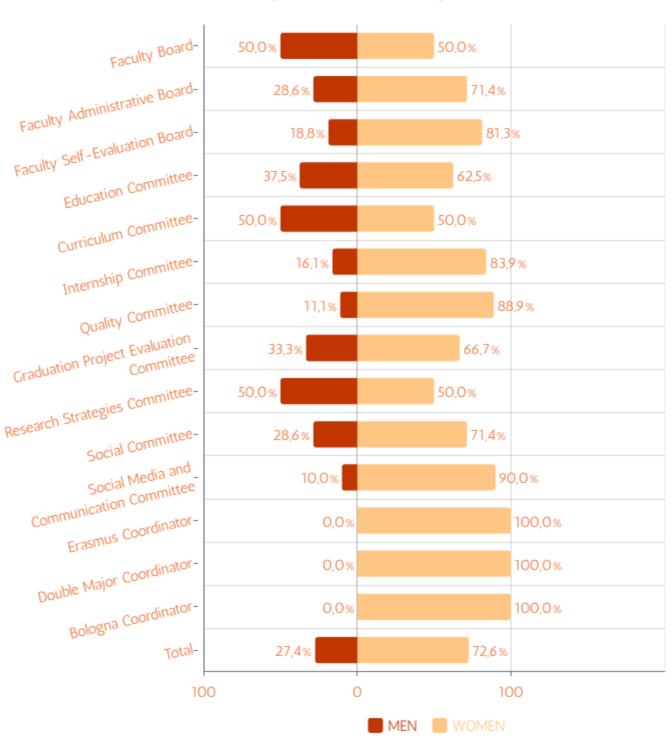

## Management & Leadership





### Gender Data on Managerial Staff





## Gender Ratio in the University's Executive Board







## Gender Ratio in the University's Senate







## Gender Ratio in the University's Board of Trustees







### Faculty of Dentistry





### Faculty of Dentistry





### Faculty of Computer and Information Sciences





### Faculty of Computer and Information Sciences





### Faculty of Pharmacy





### Faculty of Pharmacy





### Faculty of Education





### Faculty of Education





### Faculty of Arts and Sciences





### Faculty of Arts and Sciences





### Faculty of Fine Arts



















### Faculty of Economics and Administrative Sciences





#### Faculty of Economics and Administrative Sciences

















#### **Vocational School**

























MEN: 5 | WOMEN: 11





















### Faculty of Medicine





### Faculty of Medicine