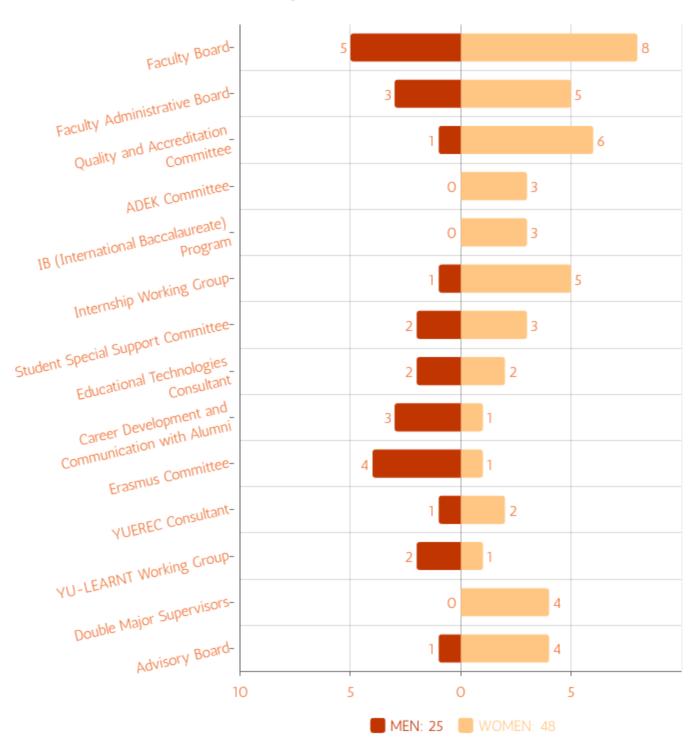

## Management & Leadership





### Gender Data on Managerial Staff





## Gender Ratio in the University's Executive Board







## Gender Ratio in the University's Senate







## Gender Ratio in the University's Board of Trustees







### Faculty of Dentistry





### Faculty of Dentistry





### Faculty of Computer and Information Sciences





### Faculty of Computer and Information Sciences





### Faculty of Pharmacy





### Faculty of Pharmacy





### Faculty of Education





### Faculty of Education





### Faculty of Arts and Sciences





### Faculty of Arts and Sciences





### Faculty of Fine Arts



















### Faculty of Economics and Administrative Sciences





#### Faculty of Economics and Administrative Sciences

















#### **Vocational School**

























MEN: 5 | WOMEN: 11





















### Faculty of Medicine





### Faculty of Medicine