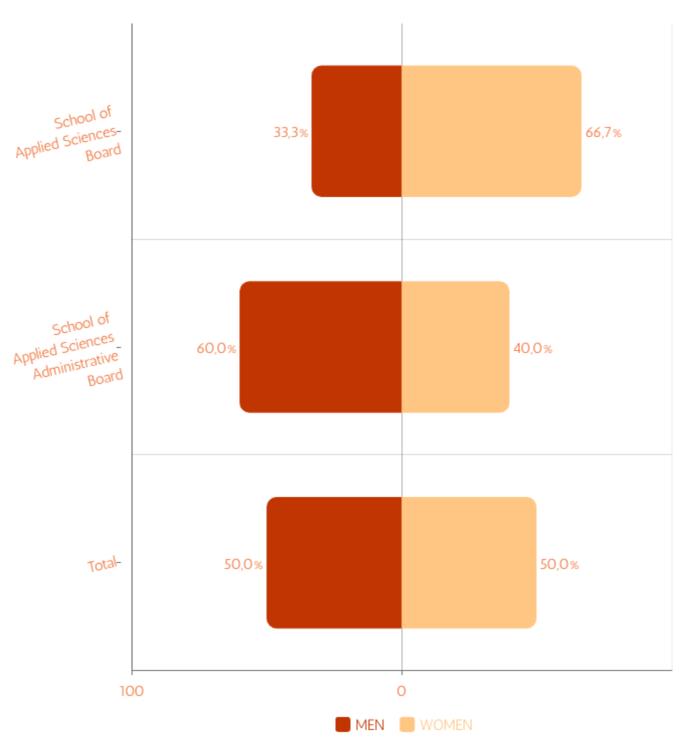

ender Ratio in the University's Senate







## Gender Ratio in the University's Board of Trustees







### Faculty of Dentistry





### Faculty of Dentistry





### Faculty of Computer and Information Sciences





### Faculty of Computer and Information Sciences





### Faculty of Pharmacy





### Faculty of Pharmacy





### Faculty of Education





### Faculty of Education





### Faculty of Arts and Sciences





### Faculty of Arts and Sciences





### Faculty of Fine Arts



















### Faculty of Economics and Administrative Sciences





#### Faculty of Economics and Administrative Sciences

















#### **Vocational School**

























MEN: 5 | WOMEN: 11





















### Faculty of Medicine





### Faculty of Medicine