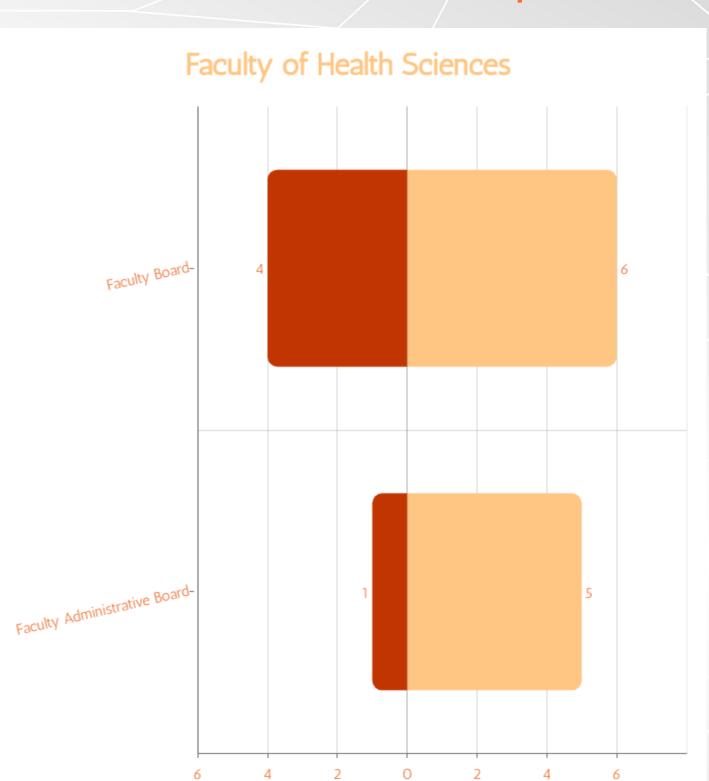

### Gender Data on Managerial Staff





## Gender Ratio in the University's Executive Board







## Gender Ratio in the University's Senate







## Gender Ratio in the University's Board of Trustees







### Faculty of Dentistry





### Faculty of Dentistry





### Faculty of Computer and Information Sciences





### Faculty of Computer and Information Sciences





### Faculty of Pharmacy





### Faculty of Pharmacy





### Faculty of Education





### Faculty of Education





### Faculty of Arts and Sciences





### Faculty of Arts and Sciences





### Faculty of Fine Arts



















### Faculty of Economics and Administrative Sciences





#### Faculty of Economics and Administrative Sciences

















#### **Vocational School**

























MEN: 5 | WOMEN: 11





















### Faculty of Medicine





### Faculty of Medicine