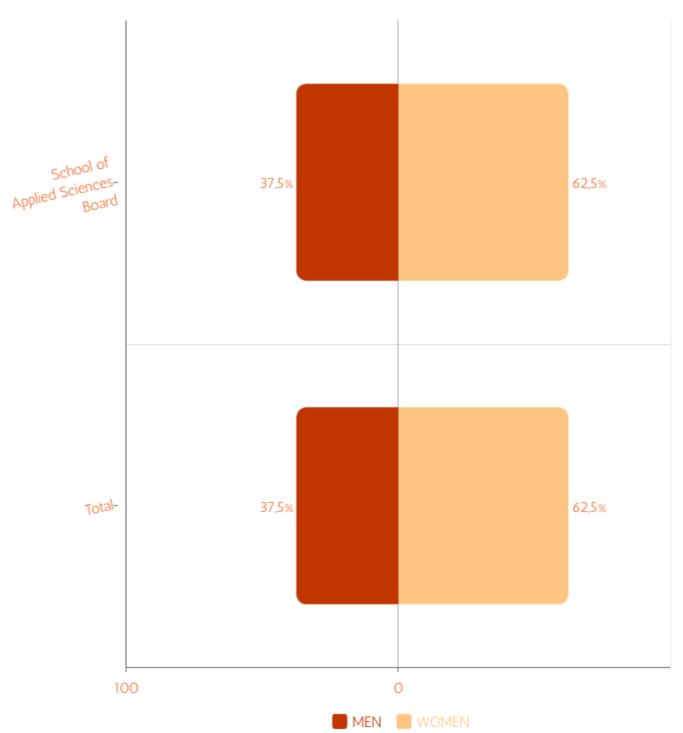

in the University's Senate







## Gender Ratio in the University's Board of Trustees







### Faculty of Dentistry





### Faculty of Dentistry





### Faculty of Computer and Information Sciences





### Faculty of Computer and Information Sciences





### Faculty of Pharmacy





### Faculty of Pharmacy





### Faculty of Education





### Faculty of Education





### Faculty of Arts and Sciences





### Faculty of Arts and Sciences





### Faculty of Fine Arts



















### Faculty of Economics and Administrative Sciences





#### Faculty of Economics and Administrative Sciences

















#### **Vocational School**

























MEN: 5 | WOMEN: 11





















### Faculty of Medicine





### Faculty of Medicine