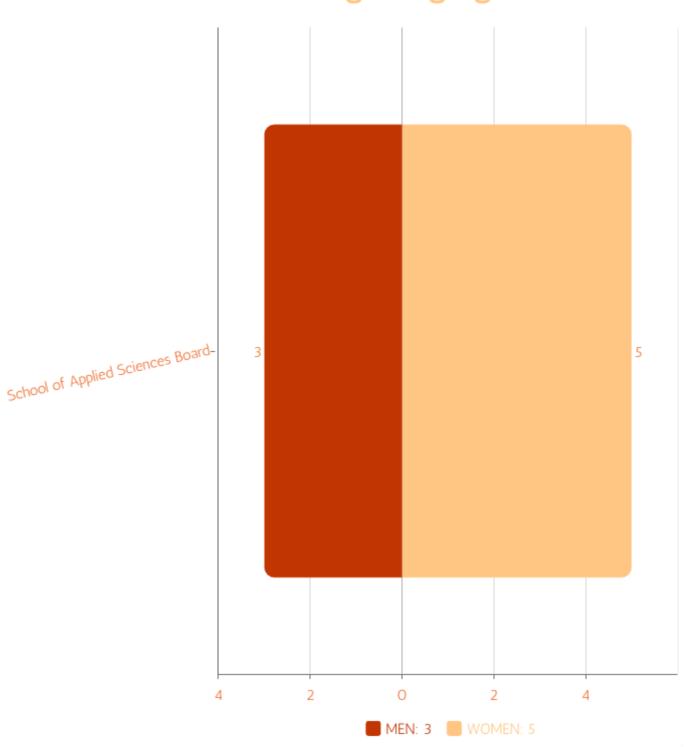

Ratio in the University's Senate







## Gender Ratio in the University's Board of Trustees







### Faculty of Dentistry





### Faculty of Dentistry





### Faculty of Computer and Information Sciences





### Faculty of Computer and Information Sciences





### Faculty of Pharmacy





### Faculty of Pharmacy





### Faculty of Education





### Faculty of Education





### Faculty of Arts and Sciences





### Faculty of Arts and Sciences





### Faculty of Fine Arts



















### Faculty of Economics and Administrative Sciences





#### Faculty of Economics and Administrative Sciences

















#### **Vocational School**

























MEN: 5 | WOMEN: 11





















### Faculty of Medicine





### Faculty of Medicine