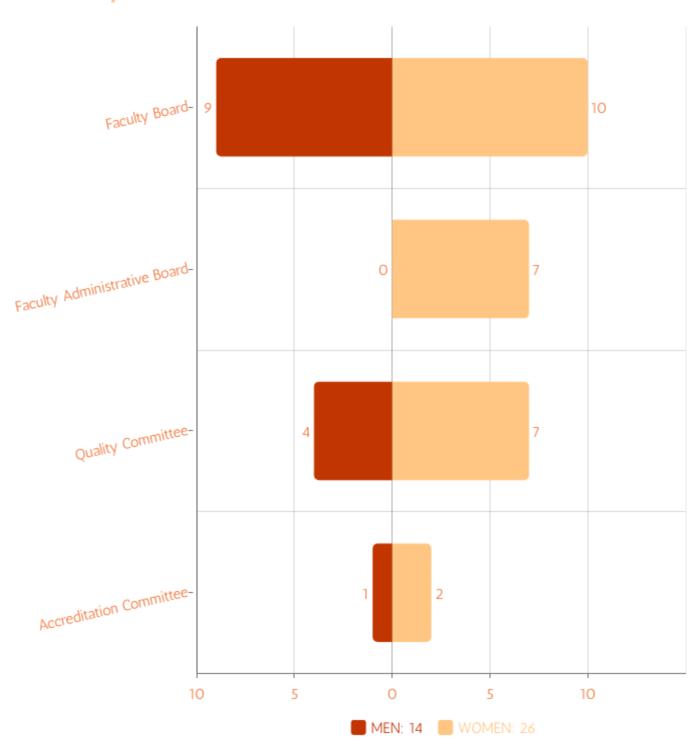

## Management & Leadership





### Gender Data on Managerial Staff





## Gender Ratio in the University's Executive Board







## Gender Ratio in the University's Senate







## Gender Ratio in the University's Board of Trustees







### Faculty of Dentistry





### Faculty of Dentistry





### Faculty of Computer and Information Sciences





### Faculty of Computer and Information Sciences





### Faculty of Pharmacy





### Faculty of Pharmacy





### Faculty of Education





### Faculty of Education





### Faculty of Arts and Sciences





### Faculty of Arts and Sciences





### Faculty of Fine Arts



















### Faculty of Economics and Administrative Sciences





#### Faculty of Economics and Administrative Sciences

















#### **Vocational School**

























MEN: 5 | WOMEN: 11





















### Faculty of Medicine





### Faculty of Medicine