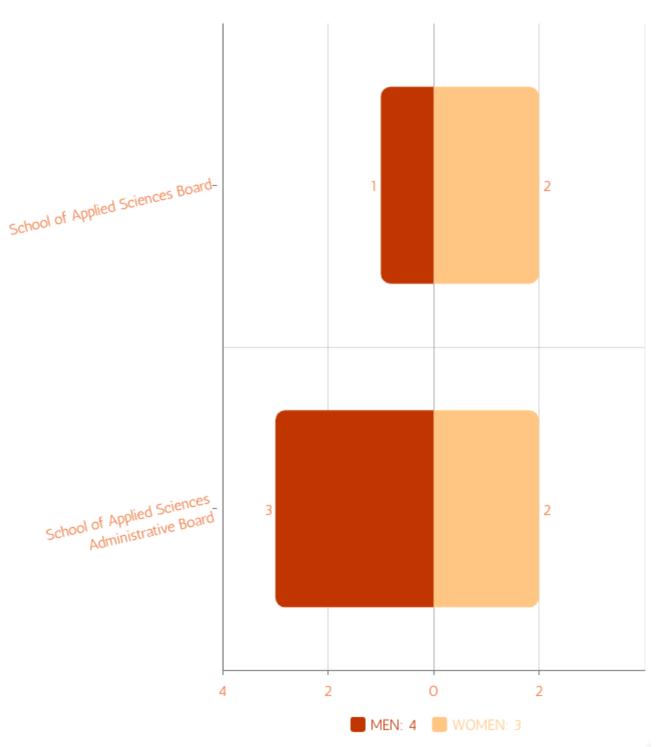

## Gender Ratio in the University's Senate







## Gender Ratio in the University's Board of Trustees







### Faculty of Dentistry





### Faculty of Dentistry





### Faculty of Computer and Information Sciences





### Faculty of Computer and Information Sciences





### Faculty of Pharmacy





### Faculty of Pharmacy





### Faculty of Education





### Faculty of Education





### Faculty of Arts and Sciences





### Faculty of Arts and Sciences





### Faculty of Fine Arts



















### Faculty of Economics and Administrative Sciences





#### Faculty of Economics and Administrative Sciences

















#### **Vocational School**

























MEN: 5 | WOMEN: 11





















### Faculty of Medicine





### Faculty of Medicine