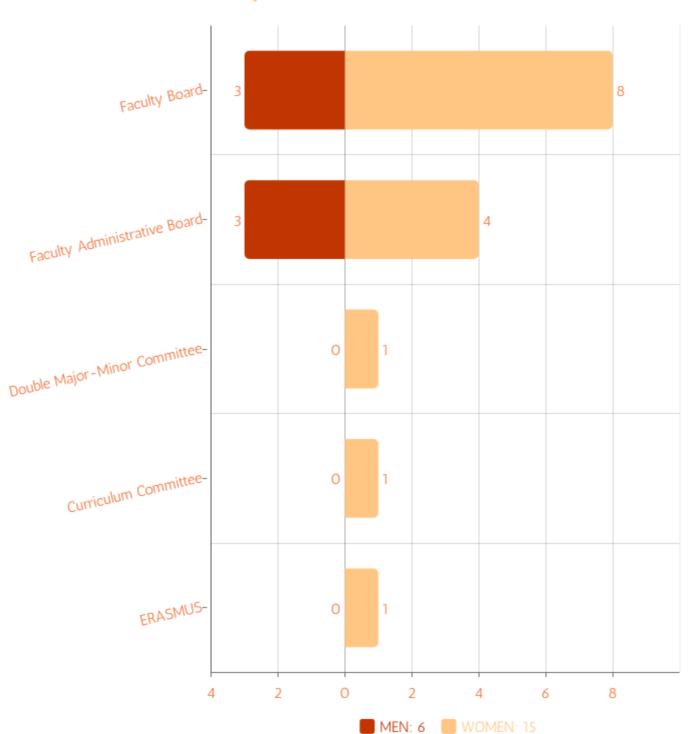

### Faculty of Economics and Administrative Sciences

#### Faculty of Economics and Administrative Sciences