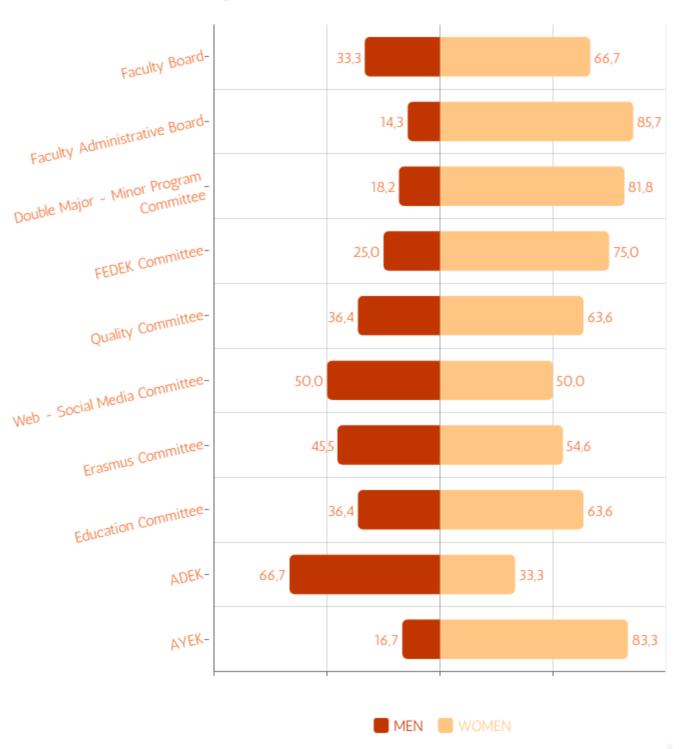

## Management & Leadership





### Gender Data on Managerial Staff





## Gender Ratio in the University's Executive Board







## Gender Ratio in the University's Senate







## Gender Ratio in the University's Board of Trustees







### Faculty of Dentistry





### Faculty of Dentistry





### Faculty of Computer and Information Sciences





### Faculty of Computer and Information Sciences





### Faculty of Pharmacy





### Faculty of Pharmacy





### Faculty of Education





### Faculty of Education





### Faculty of Arts and Sciences





### Faculty of Arts and Sciences





### Faculty of Fine Arts



















### Faculty of Economics and Administrative Sciences





#### Faculty of Economics and Administrative Sciences

















#### **Vocational School**

























MEN: 5 | WOMEN: 11





















### Faculty of Medicine





### Faculty of Medicine