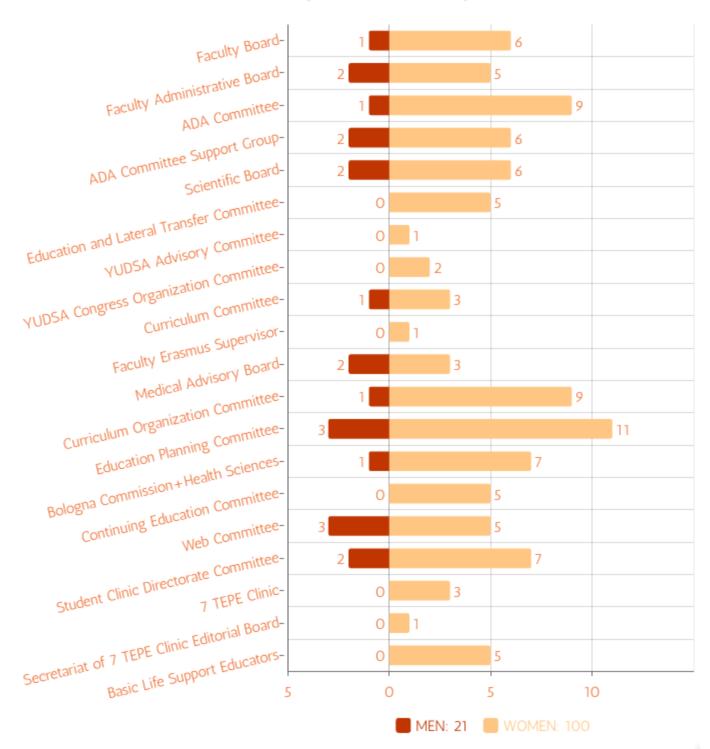

## Management & Leadership





### Gender Data on Managerial Staff





## Gender Ratio in the University's Executive Board







## Gender Ratio in the University's Senate







## Gender Ratio in the University's Board of Trustees







### Faculty of Dentistry





### Faculty of Dentistry





### Faculty of Computer and Information Sciences





### Faculty of Computer and Information Sciences





### Faculty of Pharmacy





### Faculty of Pharmacy





### Faculty of Education





### Faculty of Education





### Faculty of Arts and Sciences





### Faculty of Arts and Sciences





### Faculty of Fine Arts



















### Faculty of Economics and Administrative Sciences





#### Faculty of Economics and Administrative Sciences

















#### **Vocational School**

























MEN: 5 | WOMEN: 11





















### Faculty of Medicine





### Faculty of Medicine