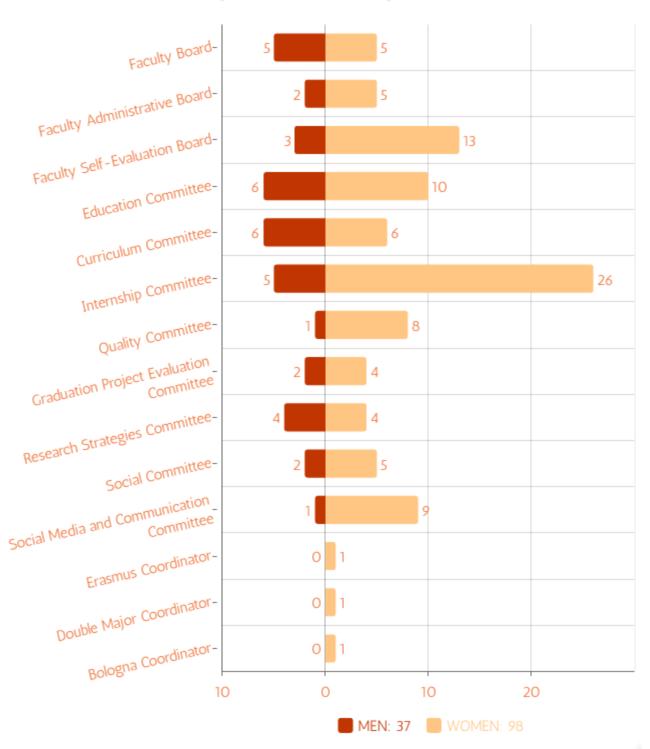

## Management & Leadership





### Gender Data on Managerial Staff





## Gender Ratio in the University's Executive Board







## Gender Ratio in the University's Senate







## Gender Ratio in the University's Board of Trustees







### Faculty of Dentistry





### Faculty of Dentistry





### Faculty of Computer and Information Sciences





### Faculty of Computer and Information Sciences





### Faculty of Pharmacy





### Faculty of Pharmacy





### Faculty of Education





### Faculty of Education





### Faculty of Arts and Sciences





### Faculty of Arts and Sciences





### Faculty of Fine Arts



















### Faculty of Economics and Administrative Sciences





#### Faculty of Economics and Administrative Sciences

















#### **Vocational School**

























MEN: 5 | WOMEN: 11





















### Faculty of Medicine





### Faculty of Medicine