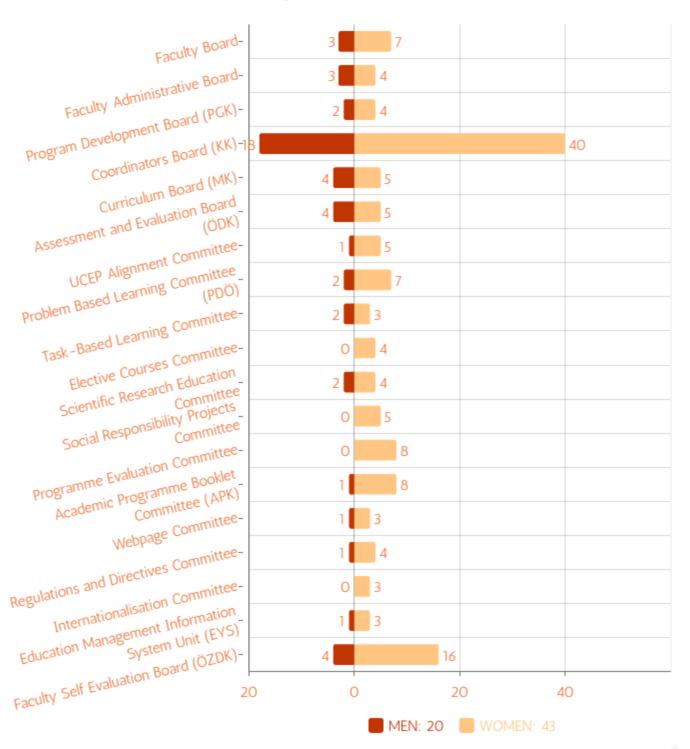

University's Executive Board







## Gender Ratio in the University's Senate







## Gender Ratio in the University's Board of Trustees







### Faculty of Dentistry





### Faculty of Dentistry





### Faculty of Computer and Information Sciences





### Faculty of Computer and Information Sciences





### Faculty of Pharmacy





### Faculty of Pharmacy





### Faculty of Education





### Faculty of Education





### Faculty of Arts and Sciences





### Faculty of Arts and Sciences





### Faculty of Fine Arts



















### Faculty of Economics and Administrative Sciences





#### Faculty of Economics and Administrative Sciences

















#### **Vocational School**

























MEN: 5 | WOMEN: 11





















### Faculty of Medicine





### Faculty of Medicine