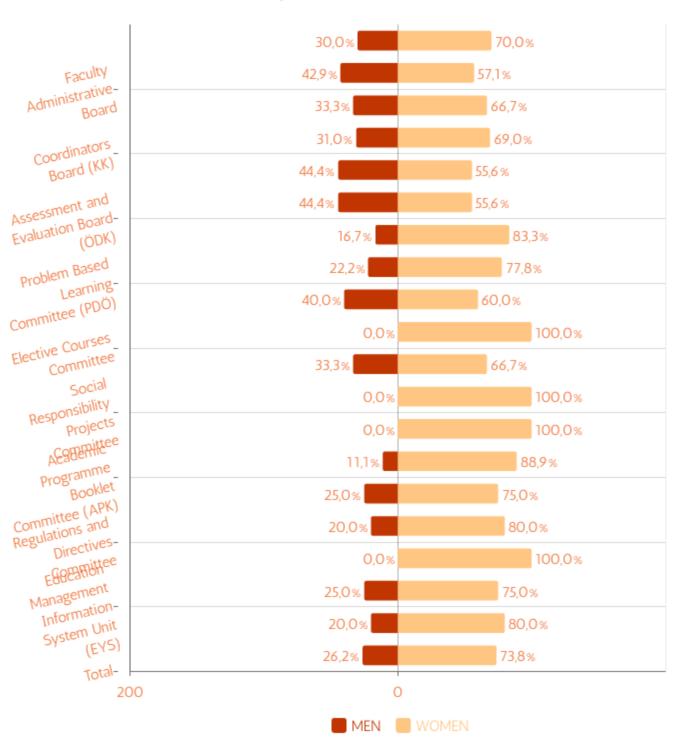

## Gender Ratio in the University's Senate







## Gender Ratio in the University's Board of Trustees







### Faculty of Dentistry





### Faculty of Dentistry





### Faculty of Computer and Information Sciences





### Faculty of Computer and Information Sciences





### Faculty of Pharmacy





### Faculty of Pharmacy





### Faculty of Education





### Faculty of Education





### Faculty of Arts and Sciences





### Faculty of Arts and Sciences





### Faculty of Fine Arts



















### Faculty of Economics and Administrative Sciences





#### Faculty of Economics and Administrative Sciences

















#### **Vocational School**

























MEN: 5 | WOMEN: 11





















### Faculty of Medicine





### Faculty of Medicine