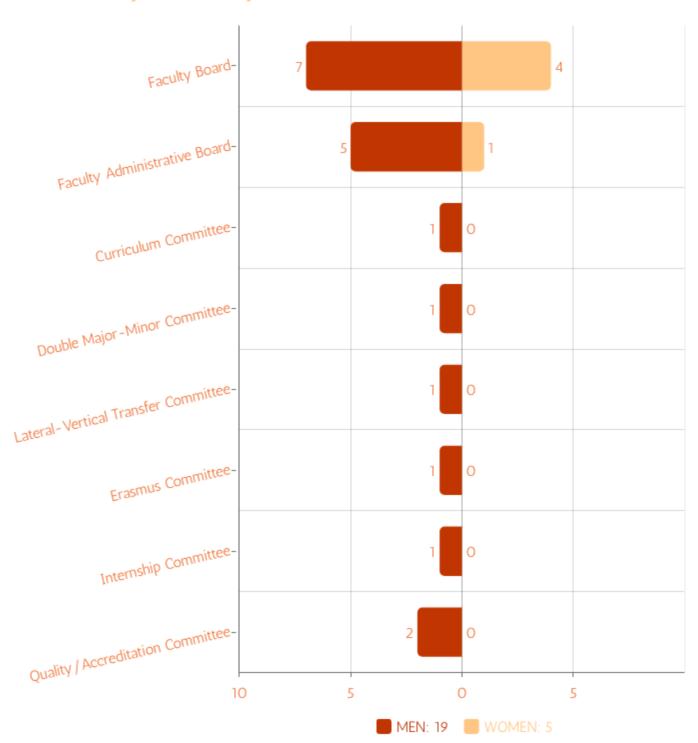

## Management & Leadership





### Gender Data on Managerial Staff





## Gender Ratio in the University's Executive Board







## Gender Ratio in the University's Senate







## Gender Ratio in the University's Board of Trustees







### Faculty of Dentistry





### Faculty of Dentistry





### Faculty of Computer and Information Sciences





### Faculty of Computer and Information Sciences





### Faculty of Pharmacy





### Faculty of Pharmacy





### Faculty of Education





### Faculty of Education





### Faculty of Arts and Sciences





### Faculty of Arts and Sciences





### Faculty of Fine Arts



















### Faculty of Economics and Administrative Sciences





#### Faculty of Economics and Administrative Sciences

















#### **Vocational School**

























MEN: 5 | WOMEN: 11





















### Faculty of Medicine





### Faculty of Medicine